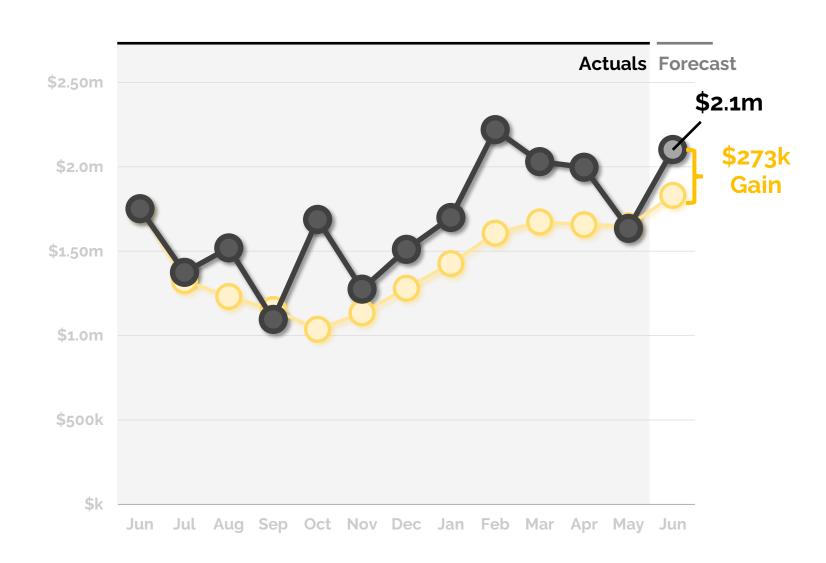

#### **51 DAYS OF CASH AT YEAR'S END**

The school will end the year with 51 days of cash. This is below the recommended 60 days

# 51 Days of Cash at year's end

We forecast the school's year ending cash balance as **\$2.1m**, **\$273k** above budget.

|                              | Ye         | ar-To-Date |           | A          | nnual Forecast |             |                  |  |
|------------------------------|------------|------------|-----------|------------|----------------|-------------|------------------|--|
|                              | Actual     | Budget     | Variance  | Forecast   | Budget         | Variance    | Remaining        |  |
| Revenue                      |            |            |           |            |                |             |                  |  |
| Local Revenue                | 920,914    | 887,943    | 32,971    | 1,000,436  | 975,761        | 24,675      | 79,522           |  |
| State Revenue                | 8,339,648  | 6,990,790  | 1,348,859 | 9,108,328  | 7,759,435      | 1,348,893   | 768,680          |  |
| Federal Revenue              | 2,483,095  | 3,386,661  | (903,566) | 3,823,119  | 3,814,501      | 8,618       | 1,340,024        |  |
| Private Grants and Donations | 924,577    | 1,094,925  | (170,348) | 1,198,000  | 1,123,000      | 75,000      | 273,424          |  |
| Earned Fees                  | 272,145    | 17,644     | 254,501   | 272,145    | 19,248         | 252,897     | -                |  |
| Total Revenue                | 12,940,378 | 12,377,962 | 562,416   | 15,402,028 | 13,691,945     | 1,710,083   | 2,461,650        |  |
| Expenses                     |            |            |           |            |                |             |                  |  |
| Salaries                     | 6,289,451  | 5,977,646  | (311,805) | 6,998,615  | 6,521,069      | (477,546)   | 709,164          |  |
| Benefits and Taxes           | 1,541,005  | 1,538,953  | (2,052)   | 1,708,138  | 1,678,858      | (29,280)    | 167,133          |  |
| Staff-Related Costs          | 71,745     | 59,675     | (12,070)  | 74,078     | 65,100         | (8,978)     | 2,334            |  |
| Rent                         | 34,500     | 66,000     | 31,500    | 72,000     | 72,000         | -           | 37,500           |  |
| Occupancy Service            | 944,115    | 1,156,753  | 212,638   | 1,226,784  | 1,261,912      | 35,128      | 282,670          |  |
| Student Expense, Direct      | 1,555,362  | 1,188,869  | (366,493) | 1,662,384  | 1,296,948      | (365,436)   | 107,022          |  |
| Student Expense, Food        | 637,906    | 586,667    | (51,239)  | 714,606    | 640,000        | (74,606)    | 76,700           |  |
| Office & Business Expense    | 642,766    | 635,806    | (6,960)   | 719,157    | 693,607        | (25,550)    | 76,391           |  |
| Transportation               | 548,852    | 571,083    | 22,231    | 836,688    | 623,000        | (213,688)   | 287,836          |  |
| Total Ordinary Expenses      | 12,265,702 | 11,781,452 | (484,249) | 14,012,451 | 12,852,494     | (1,159,958) | 1,746,750        |  |
| Net Operating Income         | 674,676    | 596,510    | 78,166    | 1,389,577  | 839,451        | 550,125     | 714,901          |  |
| Extraordinary Expenses       |            |            |           |            |                |             |                  |  |
| Interest                     | 565,096    | 697,583    | 132,487   | 761,000    | 761,000        | (0)         | 195,904          |  |
| Facility Improvements        | 277,688    | -          | (277,688) | 277,688    | -              | (277,688)   | _                |  |
| Total Extraordinary Expenses | 842,784    | 697,583    | (145,201) | 1,038,688  | 761,000        | (277,688)   | 195,904          |  |
| Total Expenses               | 13,108,486 | 12,479,036 | (629,450) | 15,051,139 | 13,613,494     | (1,437,646) | 2 1,942,654      |  |
| Net Income                   | (168,108)  | (101,074)  | (67,034)  | 350,889    | 78,451         | 272,437     | <b>3</b> 518,996 |  |
| Cash Flow Adjustments        | 51,497     | -          | 51,497    | 421        | _              | 421         | (51,075)         |  |
| Change in Cash               | (116,611)  | (101,074)  | (15,538)  | 351,310    | 78,451         | 272,859     | 5 467,921        |  |