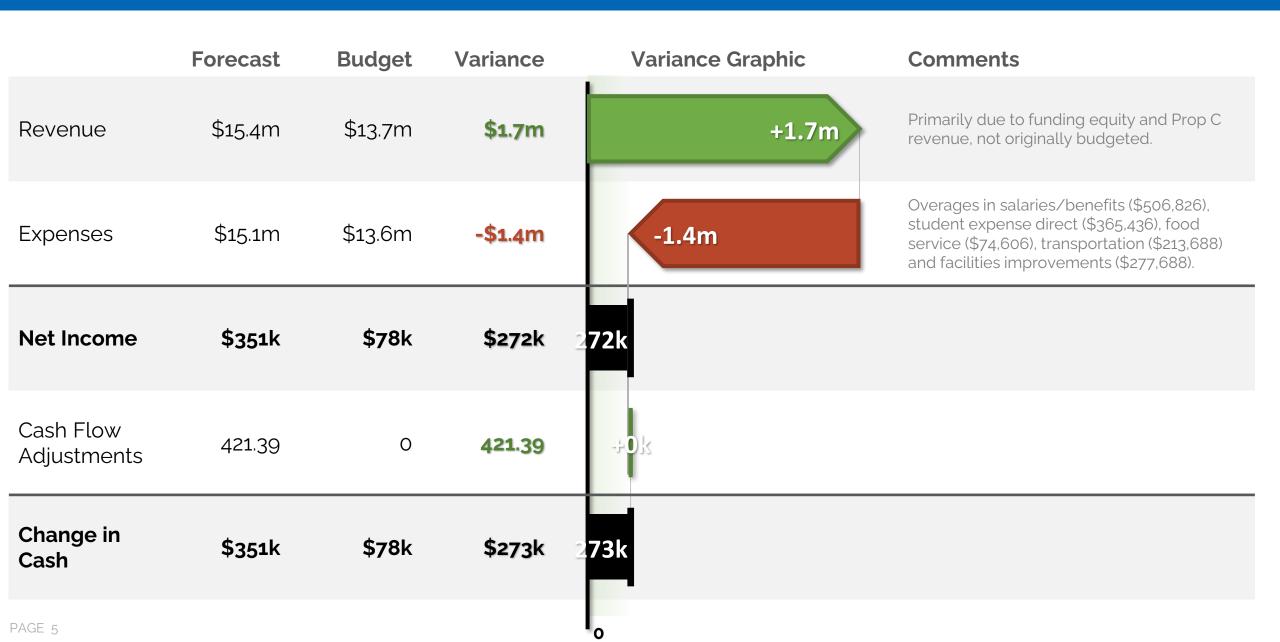

# 51 Days of Cash at year's end

We forecast the school's year ending cash balance as **\$2.1m**, **\$273k** above budget.

|                              | Ye         | ar-To-Date |           | A          | nnual Forecast |             |                  |  |
|------------------------------|------------|------------|-----------|------------|----------------|-------------|------------------|--|
|                              | Actual     | Budget     | Variance  | Forecast   | Budget         | Variance    | Remaining        |  |
| Revenue                      |            |            |           |            |                |             |                  |  |
| Local Revenue                | 920,914    | 887,943    | 32,971    | 1,000,436  | 975,761        | 24,675      | 79,522           |  |
| State Revenue                | 8,339,648  | 6,990,790  | 1,348,859 | 9,108,328  | 7,759,435      | 1,348,893   | 768,680          |  |
| Federal Revenue              | 2,483,095  | 3,386,661  | (903,566) | 3,823,119  | 3,814,501      | 8,618       | 1,340,024        |  |
| Private Grants and Donations | 924,577    | 1,094,925  | (170,348) | 1,198,000  | 1,123,000      | 75,000      | 273,424          |  |
| Earned Fees                  | 272,145    | 17,644     | 254,501   | 272,145    | 19,248         | 252,897     | -                |  |
| Total Revenue                | 12,940,378 | 12,377,962 | 562,416   | 15,402,028 | 13,691,945     | 1,710,083   | 2,461,650        |  |
| Expenses                     |            |            |           |            |                |             |                  |  |
| Salaries                     | 6,289,451  | 5,977,646  | (311,805) | 6,998,615  | 6,521,069      | (477,546)   | 709,164          |  |
| Benefits and Taxes           | 1,541,005  | 1,538,953  | (2,052)   | 1,708,138  | 1,678,858      | (29,280)    | 167,133          |  |
| Staff-Related Costs          | 71,745     | 59,675     | (12,070)  | 74,078     | 65,100         | (8,978)     | 2,334            |  |
| Rent                         | 34,500     | 66,000     | 31,500    | 72,000     | 72,000         | -           | 37,500           |  |
| Occupancy Service            | 944,115    | 1,156,753  | 212,638   | 1,226,784  | 1,261,912      | 35,128      | 282,670          |  |
| Student Expense, Direct      | 1,555,362  | 1,188,869  | (366,493) | 1,662,384  | 1,296,948      | (365,436)   | 107,022          |  |
| Student Expense, Food        | 637,906    | 586,667    | (51,239)  | 714,606    | 640,000        | (74,606)    | 76,700           |  |
| Office & Business Expense    | 642,766    | 635,806    | (6,960)   | 719,157    | 693,607        | (25,550)    | 76,391           |  |
| Transportation               | 548,852    | 571,083    | 22,231    | 836,688    | 623,000        | (213,688)   | 287,836          |  |
| Total Ordinary Expenses      | 12,265,702 | 11,781,452 | (484,249) | 14,012,451 | 12,852,494     | (1,159,958) | 1,746,750        |  |
| Net Operating Income         | 674,676    | 596,510    | 78,166    | 1,389,577  | 839,451        | 550,125     | 714,901          |  |
| Extraordinary Expenses       |            |            |           |            |                |             |                  |  |
| Interest                     | 565,096    | 697,583    | 132,487   | 761,000    | 761,000        | (0)         | 195,904          |  |
| Facility Improvements        | 277,688    | -          | (277,688) | 277,688    | -              | (277,688)   | _                |  |
| Total Extraordinary Expenses | 842,784    | 697,583    | (145,201) | 1,038,688  | 761,000        | (277,688)   | 195,904          |  |
| Total Expenses               | 13,108,486 | 12,479,036 | (629,450) | 15,051,139 | 13,613,494     | (1,437,646) | 2 1,942,654      |  |
| Net Income                   | (168,108)  | (101,074)  | (67,034)  | 350,889    | 78,451         | 272,437     | <b>3</b> 518,996 |  |
| Cash Flow Adjustments        | 51,497     | -          | 51,497    | 421        | _              | 421         | (51,075)         |  |
| Change in Cash               | (116,611)  | (101,074)  | (15,538)  | 351,310    | 78,451         | 272,859     | 5 467,921        |  |

REVENUE: \$1.7M AHEAD

Primarily due to funding equity and Prop C revenue not budgeted.

**2** EXPENSES: \$1.4M BEHIND

Salaries/benefits, student expense direct, food service, transportation and facilities repairs/impvmts

- **3** NET INCOME: \$272K ahead
- CASH ADJ:\$oK AHEAD
- **5** NET CHANGE IN CASH: \$273K AHEAD

|                              | Actual    |           |           |           |           |           |           |           |           |           |           | Forecast  |                          |
|------------------------------|-----------|-----------|-----------|-----------|-----------|-----------|-----------|-----------|-----------|-----------|-----------|-----------|--------------------------|
| Income Statement             | Jul       | Aug       | Sep       | Oct       | Nov       | Dec       | Jan       | Feb       | Mar       | Apr       | May       | Jun       | TOTAL                    |
| Revenue                      |           |           |           |           |           |           |           |           |           |           |           |           |                          |
| Local Revenue                | 99,145    | 95,971    | 80,396    | 84,026    | 77,063    | 78,912    | 85,439    | 102,866   | 62,804    | 77,185    | 77,106    | 79,522    | 1,000,436                |
| State Revenue                | 513,810   | 718,615   | 637,366   | 1,361,559 | 657,207   | 905,113   | 1,087,014 | 415,469   | 801,629   | 801,627   | 440,239   | 768,680   | 9,108,328                |
| Federal Revenue              | 63,986    | 13,706    | 10,815    | 258,475   | 188,977   | 147,886   | 127,571   | 1,154,046 | 182,005   | 121,619   | 214,009   | 1,340,024 | 3,823,119                |
| Private Grants and Donations | 5,623     | 363,561   | 10,000    | 24,223    | 25,344    | 254,294   | 3,835     | 10,259    | 2,651     | 116,887   | 107,901   | 273,424   | 1,198,000                |
| Earned Fees                  | 227,862   | 22,529    | 2,588     | 5,489     | 1,951     | 365       | 7,591     | 2,147     | 970       | 414       | 239       | 0         | 272,145                  |
| Total Revenue                | 910,426   | 1,214,383 | 741,165   | 1,733,771 | 950,542   | 1,386,570 | 1,311,451 | 1,684,786 | 1,050,059 | 1,117,732 | 839,493   | 2,461,650 | 15,402,028               |
| Expenses                     |           |           |           |           |           |           |           |           |           |           |           |           |                          |
| Salaries                     | 591,923   | 560,000   | 599,328   | 570,738   | 555,594   | 581,745   | 546,819   | 554,478   | 594,785   | 557,227   | 576,814   | 709,164   | 6,998,615                |
| Benefits and Taxes           | 142,086   | 136,114   | 140,282   | 153,463   | 137,411   | 135,802   | 139,419   | 134,883   | 139,970   | 142,935   | 138,639   | 167,133   | 1,708,138                |
| Staff-Related Costs          | 4,934     | 9,021     | 4,677     | 2,790     | 4,675     | 3,576     | 7,272     | 7,413     | 21,946    | 4,033     | 1,408     | 2,334     | 74,078                   |
| Rent                         | 0         | 0         | 6,500     | 5,500     | 0         | 9,000     | 0         | 0         | 4,500     | 4,500     | 4,500     | 37,500    | 72,000                   |
| Occupancy Service            | 77,446    | 77,261    | 96,009    | 18,874    | 242,960   | 80,575    | 82,150    | 62,197    | 100,800   | 53,631    | 52,212    | 282,670   | 1,226,784                |
| Student Expense, Direct      | 279,799   | 144,494   | 110,824   | 162,218   | 99,999    | 134,461   | 69,117    | 93,210    | 102,913   | 67,515    | 290,812   | 107,022   | 1,662,384                |
| Student Expense, Food        | 21,607    | 6,000     | 79,600    | 88,926    | 40,426    | 77,358    | 17,190    | 90,213    | 85,780    | 52,966    | 77,842    | 76,700    | 714,606                  |
| Office & Business Expense    | 88,492    | 105,012   | 73,711    | 40,933    | 39,389    | 80,579    | 65,572    | 45,812    | 39,091    | 177,430   | -113,255  | 76,391    | 719,157                  |
| Transportation               | 71,048    | 11,662    | 25,609    | 33,822    | 67,803    | 26,660    | 64,913    | 100,651   | 56,179    | 27,046    | 63,460    | 287,836   | 836,688                  |
| Total Ordinary Expenses      | 1,277,336 | 1,049,564 | 1,136,540 | 1,077,262 | 1,188,256 | 1,129,755 | 992,452   | 1,088,857 | 1,145,965 | 1,087,283 | 1,092,431 | 1,746,750 | 14,012,451               |
| Operating Income             | -366,910  | 164,819   | -395,375  | 656,508   | -237,714  | 256,815   | 318,999   | 595,929   | -95,906   | 30,449    | -252,938  | 714,901   | 1,389,577                |
| Extraordinary Expenses       |           |           |           |           |           |           |           |           |           |           |           |           |                          |
| Interest                     | 0         | 40,759    | 40,759    | 59,977    | 40,759    | 52,878    | 58,023    | 60,197    | 55,916    | 63,362    | 92,466    | 195,904   | 761,000                  |
| Facility Improvements        | 1,614     | 38,943    | -6,960    | -2,148    | 130,513   | -29,758   | 71,659    | 15,363    | 36,949    | 6,383     | 15,129    | 0         | 277,688                  |
| Total Extraordinary Expenses | 1,614     | 79,702    | 33,799    | 57,829    | 171,272   | 23,120    | 129,682   | 75,560    | 92,865    | 69,746    | 107,594   | 195,904   | 1,038,688                |
| Total Expenses               | 1,278,950 | 1,129,266 | 1,170,340 | 1,135,091 | 1,359,529 | 1,152,875 | 1,122,135 | 1,164,416 | 1,238,830 | 1,157,029 | 1,200,025 | 1,942,654 | 15,051,139               |
| Net Income                   | -368,525  | 85,117    | -429,175  | 598,680   | -408,987  | 233,695   | 189,316   | 520,370   | -188,771  | -39,296   | -360,532  | 518,996   | 350,889                  |
| Cash Flow Adjustments        | -8,565    | 59,997    | 4,905     | -5,427    | -4,591    | 2,133     | -430      | 391       | -1,455    | 6,460     | -1,922    | -51,075   | 421                      |
| Change in Cash               | -377,089  | 145,114   | -424,270  | 593,253   | -413,577  | 235,829   | 188,886   | 520,761   | -190,226  | -32,837   | -362,455  | 467,921   | <b>351,310</b><br>PAGE 8 |