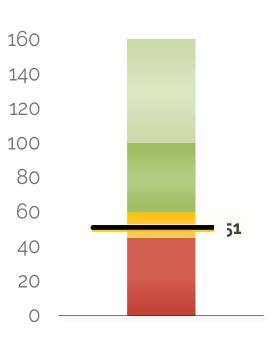

#### **Days of Cash**

Cash balance at year-end divided by average daily expenses

#### **51 DAYS OF CASH AT YEAR'S END**

The school will end the year with 51 days of cash. This is below the recommended 60 days