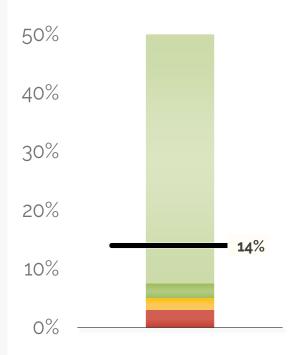

#### **Fund Balance %**

Forecasted Ending Fund Balance
/ Total Expenses

#### **13.98% AT YEAR'S END**

The school is projected to end the year with a fund balance of \$2,104,839. Last year's fund balance was \$1,753,950.