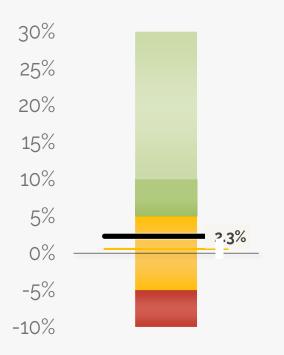

#### **Gross Margin**

Revenue less expenses, divided by revenue

#### 2.3% GROSS MARGIN

The forecasted net income is \$351k, which is \$272k above the budget. It yields a 2.3% gross margin.