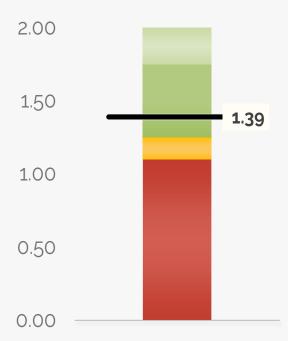

#### **DSCR**

Amount of cash flow available to meet annual interest and principal payments on debt

#### **DSCR IS 1.39**

Debt Service Coverage Ratio is defined by the school's bank covenants.